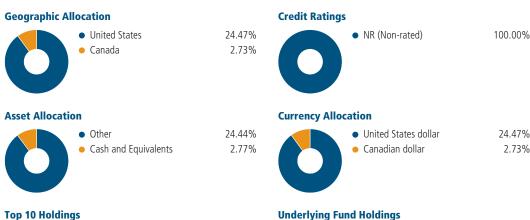

#### Portfolio Allocations As at February 28, 2025

| Name                            | Weight | Name                            | Weight |
|---------------------------------|--------|---------------------------------|--------|
| ROYAL BK OF CAD 2.9% 03MAR25 TD | 2.50%  | Invesco NASDAQ 100 Index ETF    | 97.27% |
|                                 |        | ROYAL BK OF CAD 2.9% 03MAR25 TD | 2.50%  |